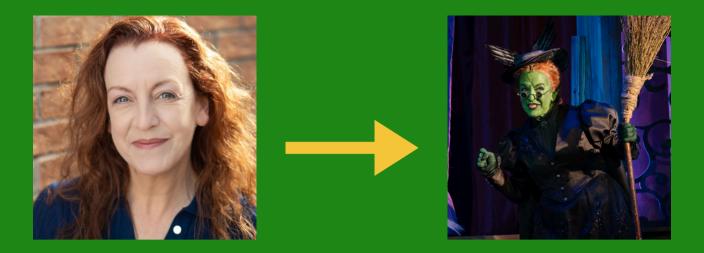

**Cowardly Lion** is one of the friends Dorothy meets on the yellow brick road, he wants to get some bravery from the Wizard.

The Wicked Witch of the West is the one that interupts
Dorothy and her firends journey to see the Wizard. She wants
to the ruby slippers on Dorothy's feet.