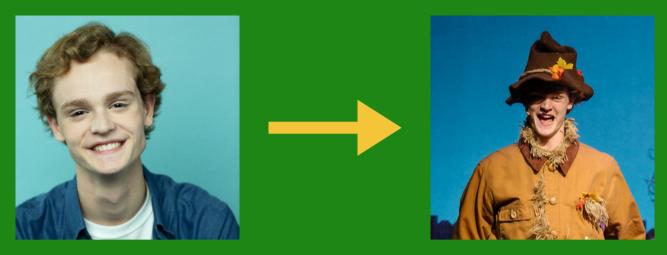

**Scarecrow** is one of the friends Dorothy meets on the yellow brick road, he wants to get a brain from the Wizard.

**Tinman** is one of the friends Dorothy meets on the yellow brick road, he wants to get a heart from the Wizard.