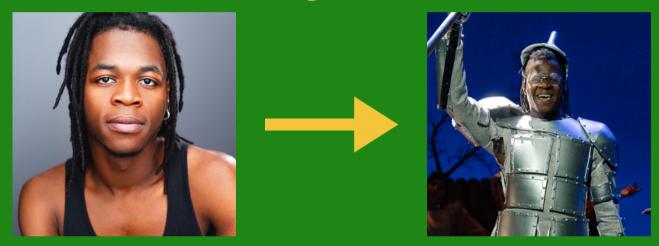

**Scarecrow** is one of the friends Dorothy meets on the yellow brick road, he wants to get a brain from the Wizard.

**Tinman** is one of the friends Dorothy meets on the yellow brick road, he wants to get a heart from the Wizard.